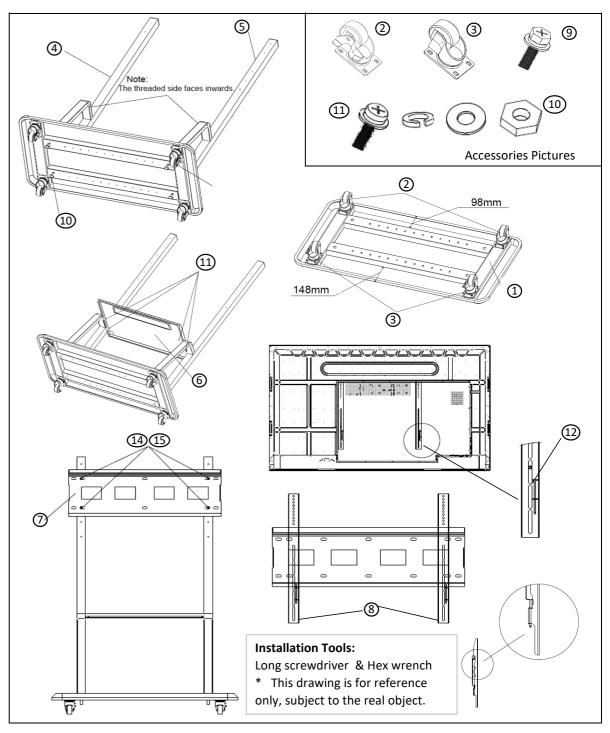

## TV-STAND-FIXM

SUPPORT 55" ~98" TV Set

MAX Weight: 200KG

Materials: SPCC, COLD-

**ROLLED STEEL SHEET: 2.5MM** 

**THICKNESS** 

| No | Parts /Accessories List                                                                       | Qty    | Remark           |
|----|-----------------------------------------------------------------------------------------------|--------|------------------|
| 1  | The Base ①                                                                                    | 1 pcs  |                  |
| 2  | 2.5"Universal Wheel with Brake2                                                               | 2 sets |                  |
| 3  | 2.5" Universal Wheel w/o Brake3                                                               | 2 sets |                  |
| 4  | The Left Pillar 4                                                                             | 1 pcs  |                  |
| 5  | The Right Pillar (5)                                                                          | 1 pcs  |                  |
| 6  | The Tray 6                                                                                    | 1 pcs  | Middle Part      |
| 7  | The Mount -Horrizontal Part ⑦                                                                 | 1 set  | Mount Part       |
| 8  | The Hook - Vertical Part 8 9                                                                  | 2 sets | Mount Part       |
| 9  | The Combination Bolt with Cross Hexagon M6*16                                                 | 16 pcs | Accessories Part |
| 10 | M14 Nut 10<br>(spring washer GB859 +small washer-grade A<br>GB848 +type 1 hexagon nut GB6170) | 4 sets | Accessories Part |
| 11 | The Combination Screw with Cross Pan Head M6*16                                               | 4 sets | Accessories Part |
| 12 | The Combination Screw with Cross Round Head M5*100 (12)                                       | 2 sets | Accessories Part |
| 13 | The Combination Screw with Cross Round Head M5*100 (13)                                       | 4 sets | Accessories Part |
| 14 | The Cross Hexagon Bolt M8*70 14                                                               | 4 sets | Accessories Part |
| 15 | M8 Nut (15) (spring washer GB859 +small washer-grade A GB848 +type 1 hexagon nut GB6170)      | 5 sets | Accessories Part |
| 16 | The Allen Wrench (16)                                                                         | 1 pcs  | Assembling Tool  |